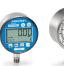

### PRESSURE SENSORS

Transducers, Transmitters (Absolute, Low, High & Differential Pressures), Panel Meter, High-Purity

Pressure Switches, Differential Switches,